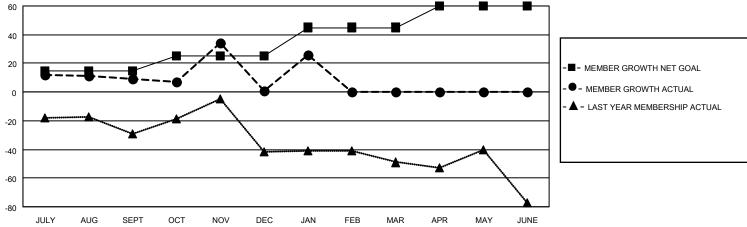

## LOCATION FLORIDA District 35 O Results as of: 1/31/2023

| Clubs RESULTS FOR 2022-2023 |   |   |   | Members RESULTS FOR 2022-2023 |    |    |    |
|-----------------------------|---|---|---|-------------------------------|----|----|----|
|                             |   |   |   |                               |    |    |    |
| JULY/AUG/SEPT               | 1 | 0 | 0 | JULY/AUG/SEPT                 | 15 | 75 | 58 |
| OCT/NOV/DEC                 | 1 | 2 | 1 | OCT/NOV/DEC                   | 10 | 91 | 94 |
| JAN/FEB/MAR                 | 0 | 0 | 1 | JAN/FEB/MAR                   | 20 | 37 | 10 |
| APR/MAY/JUNE                | 0 | 0 | 0 | APR/MAY/JUNE                  | 15 | 0  | 0  |

## GOALS AND ACTUAL NEW CLUBS CUMULATIVE

| DROPPED CLUBS: 2 |     | 29 CLUBS OF 51 ADDED 1 OR<br>MORE NEW MEMBERS | GENDER DISTRIBUTION                 |              |  |
|------------------|-----|-----------------------------------------------|-------------------------------------|--------------|--|
|                  |     |                                               |                                     | 584 (47.33%) |  |
|                  |     |                                               | FEMALE                              | 649 (52.59%) |  |
| DROPPED MEMBERS  |     |                                               | NON BINARY                          | 0 (0.00%)    |  |
|                  |     |                                               | PREFER NOT TO ANSWER                | 1 (0.08%)    |  |
| DECEASED         | 21  |                                               |                                     |              |  |
| CLUB CANCELLED   | 7   | CLICK HERE FOR CUMULATIVE                     | TOTAL FAMILY UNIT MEMBERS 331       |              |  |
| OTHER            | 134 | MEMBERSHIP DATA                               |                                     |              |  |
| TOTAL            | 162 |                                               | FAMILY MEMBERS PAYING HALF DUES 167 |              |  |
|                  |     |                                               |                                     |              |  |