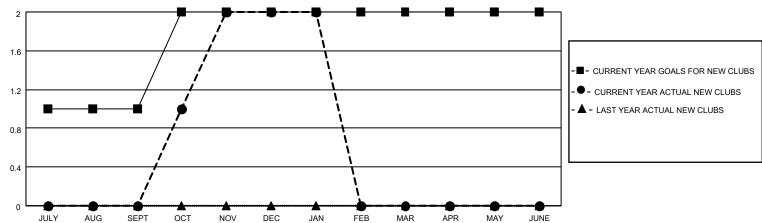

## LOCATION FLORIDA District 35 O Results as of: 1/31/2023

| Clubs RESULTS FOR 2022-2023 |   |   |   | Members RESULTS FOR 2022-2023 |    |    |    |
|-----------------------------|---|---|---|-------------------------------|----|----|----|
|                             |   |   |   |                               |    |    |    |
| JULY/AUG/SEPT               | 1 | 0 | 0 | JULY/AUG/SEPT                 | 15 | 75 | 58 |
| OCT/NOV/DEC                 | 1 | 2 | 1 | OCT/NOV/DEC                   | 10 | 91 | 94 |
| JAN/FEB/MAR                 | 0 | 0 | 1 | JAN/FEB/MAR                   | 20 | 37 | 10 |
| APR/MAY/JUNE                | 0 | 0 | 0 | APR/MAY/JUNE                  | 15 | 0  | 0  |

## GOALS AND ACTUAL NEW CLUBS CUMULATIVE

| DROPPED CLUBS: 2 |     | 29 CLUBS OF 51 ADDED 1 OR<br>MORE NEW MEMBERS | GENDER DISTRIBUTION                 |              |  |
|------------------|-----|-----------------------------------------------|-------------------------------------|--------------|--|
|                  |     |                                               |                                     | 584 (47.33%) |  |
|                  |     |                                               | FEMALE                              | 649 (52.59%) |  |
| DROPPED MEMBERS  |     |                                               | NON BINARY                          | 0 (0.00%)    |  |
|                  |     |                                               | PREFER NOT TO ANSWER                | 1 (0.08%)    |  |
| DECEASED         | 21  |                                               |                                     |              |  |
| CLUB CANCELLED   | 7   | CLICK HERE FOR CUMULATIVE                     | TOTAL FAMILY UNIT MEMBERS 331       |              |  |
| OTHER            | 134 | MEMBERSHIP DATA                               |                                     |              |  |
| TOTAL            | 162 |                                               | FAMILY MEMBERS PAYING HALF DUES 167 |              |  |
|                  |     |                                               |                                     |              |  |